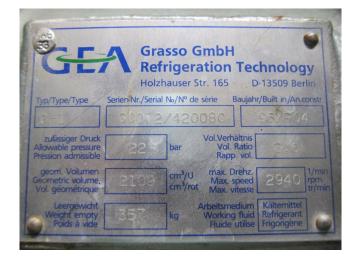

### **Specifications**

| Brand             | Grasso                |
|-------------------|-----------------------|
| Туре              | G-1                   |
| Refrigerant       | NH 3 (ammonia)        |
| kW at 0ºC/+40ºC   | 330,0 (0/+35°C)       |
| kW at -30ºC/+40ºC | 85,0 (-35/+35°C)      |
| Unloaded Start    | 1                     |
| Capacity Control  | 1                     |
| Solenoid Valve    | 1                     |
| m3 / h            | 372,0                 |
| Weight in kg.     | Compressor + electric |
|                   | motor: 824 kg         |
| Stock             | 1                     |

#### **Used Grasso G-1**

Used Grasso G-1 screw compressor on NH3 (Ammonia) with a Schorch KN7250S-AB02G-Z electric motor - 50 Hz - 90 kW - 2960 RPM. The compressor has a displacement of 372 m<sup>3</sup>/h at 2940 RPM.