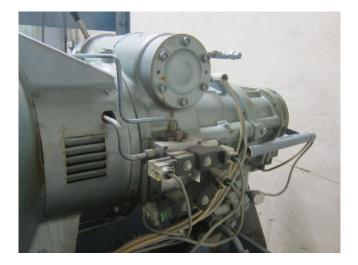

#### **Used Grasso G-1**

Used Grasso G-1 screw compressor on NH3 (Ammonia) with a Schorch KN7250S-AB02G-Z electric motor - 50 Hz - 90 kW - 2960 RPM. The compressor has a displacement of 372 m<sup>3</sup>/h at 2940 RPM.