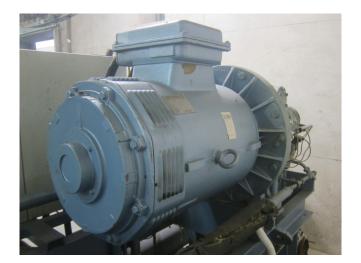

#### **Used Grasso G-1**

Used Grasso G-1 screw compressor on NH3 (Ammonia) with a Schorch KN7250S-AB02G-Z electric motor - 50 Hz - 90 kW - 2960 RPM. The compressor has a displacement of 372 m<sup>3</sup>/h at 2940 RPM.