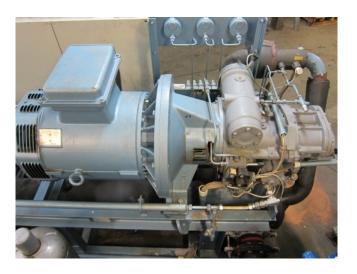

#### **Used Grasso G-1**

Used Grasso G-1 screw compressor on NH3 (Ammonia) with a Schorch KN7250S-AB02G-Z electric motor - 50 Hz - 90 kW - 2960 RPM. The compressor has a displacement of 372 m<sup>3</sup>/h at 2940 RPM.