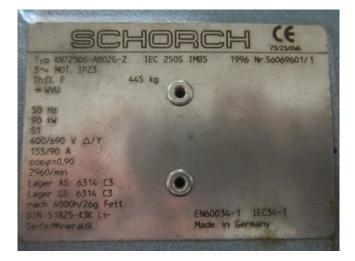

#### **Used Grasso G-1**

Used Grasso G-1 screw compressor on NH3 (Ammonia) with a Schorch KN7250S-AB02G-Z electric motor - 50 Hz - 90 kW - 2960 RPM. The compressor has a displacement of 372 m<sup>3</sup>/h at 2940 RPM.