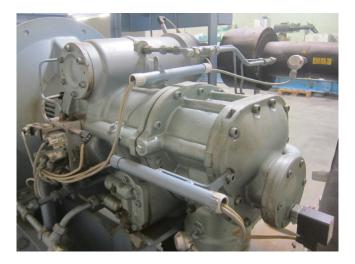

#### **Used Grasso G-1**

Used Grasso G-1 screw compressor on NH3 (Ammonia) with a Schorch KN7250S-AB02G-Z electric motor - 50 Hz - 90 kW - 2960 RPM. The compressor has a displacement of 372 m<sup>3</sup>/h at 2940 RPM.