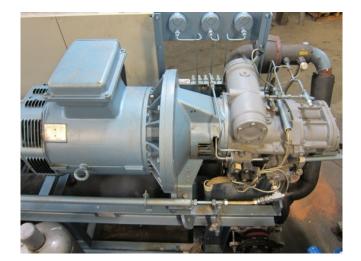

#### **Used Grasso G-1**

Used Grasso G-1 screw compressor on NH3 (Ammonia) with a Schorch KN7250S-AB02G-Z electric motor - 50 Hz - 90 kW - 2960 RPM. The compressor has a displacement of 372 m<sup>3</sup>/h at 2940 RPM.